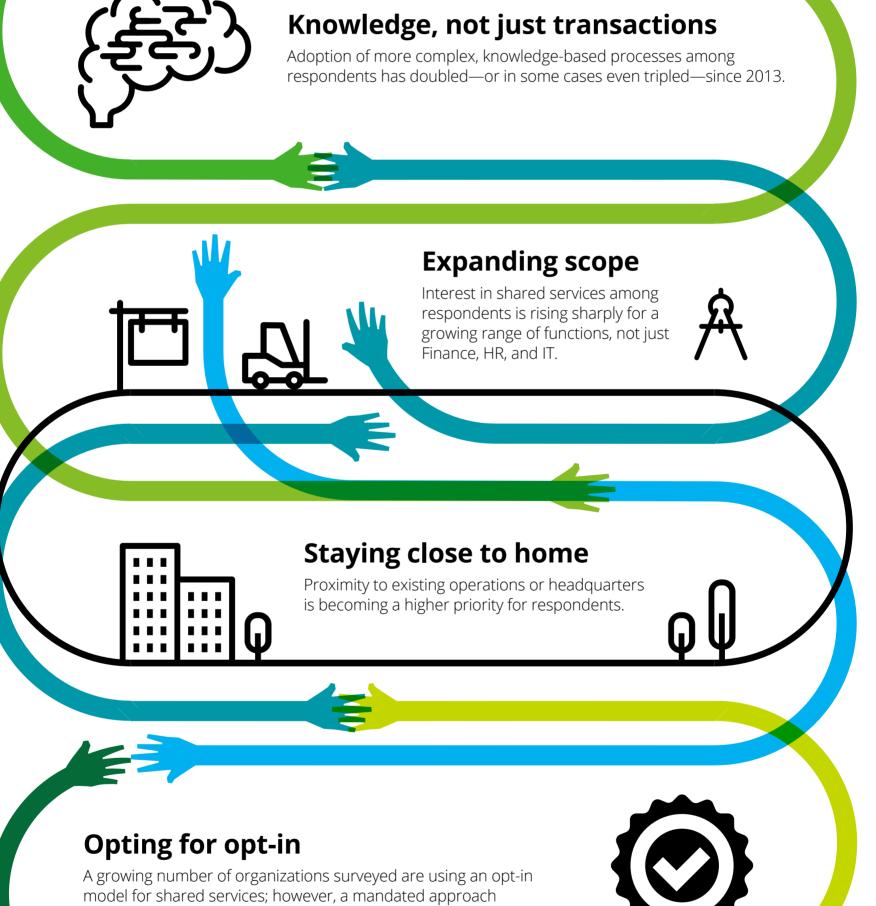

### Key findings

Since 1999, Deloitte has conducted biennial surveys to understand how shared services centers (SSCs) are capitalizing on leading practices and trends to address their business challenges and better meet their customers' needs. This year's survey included 333 respondents from a wide range of industries, representing more than 1,100 shared services centers in total.

### **Rise of the robots**

Robotic process automation (RPA) is a rapidly emerging technology that could transform shared services and global business services (GBS) by dramatically reducing the money and effort required for routine, labor-intensive tasks.

remains more common.

For surveyed organizations that do not currently use a global business services model, 72% do not plan to make the switch,